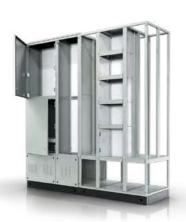

KIKBLOX is a versatile, fully modular enclosure system designed for electrical enclosures based on the concept of using standard modules along with a small number of standard parts, constructing any size or type of enclosures as desired. The enclosure system is ideal for assembling various types of low-voltage switchgear assemblies or control panels.

The development of the KIKBLOX enclosure system is a result due to company's wealth of experience over two decades in the panel-building industry. KIK's relentless pursuit of perfection is the major factor behind this versatile, innovative, and user-friendly enclosure system.

#### "Limitless Possibilities"

The innovative "Corner Module" brings a unique advantage to the end user as it will add strength to the frame, making the assembly rigid and strong. The system has been tested rigorously and proven to withstand harmful conditions and presents numerous mounting options which can be useful for many different industries.