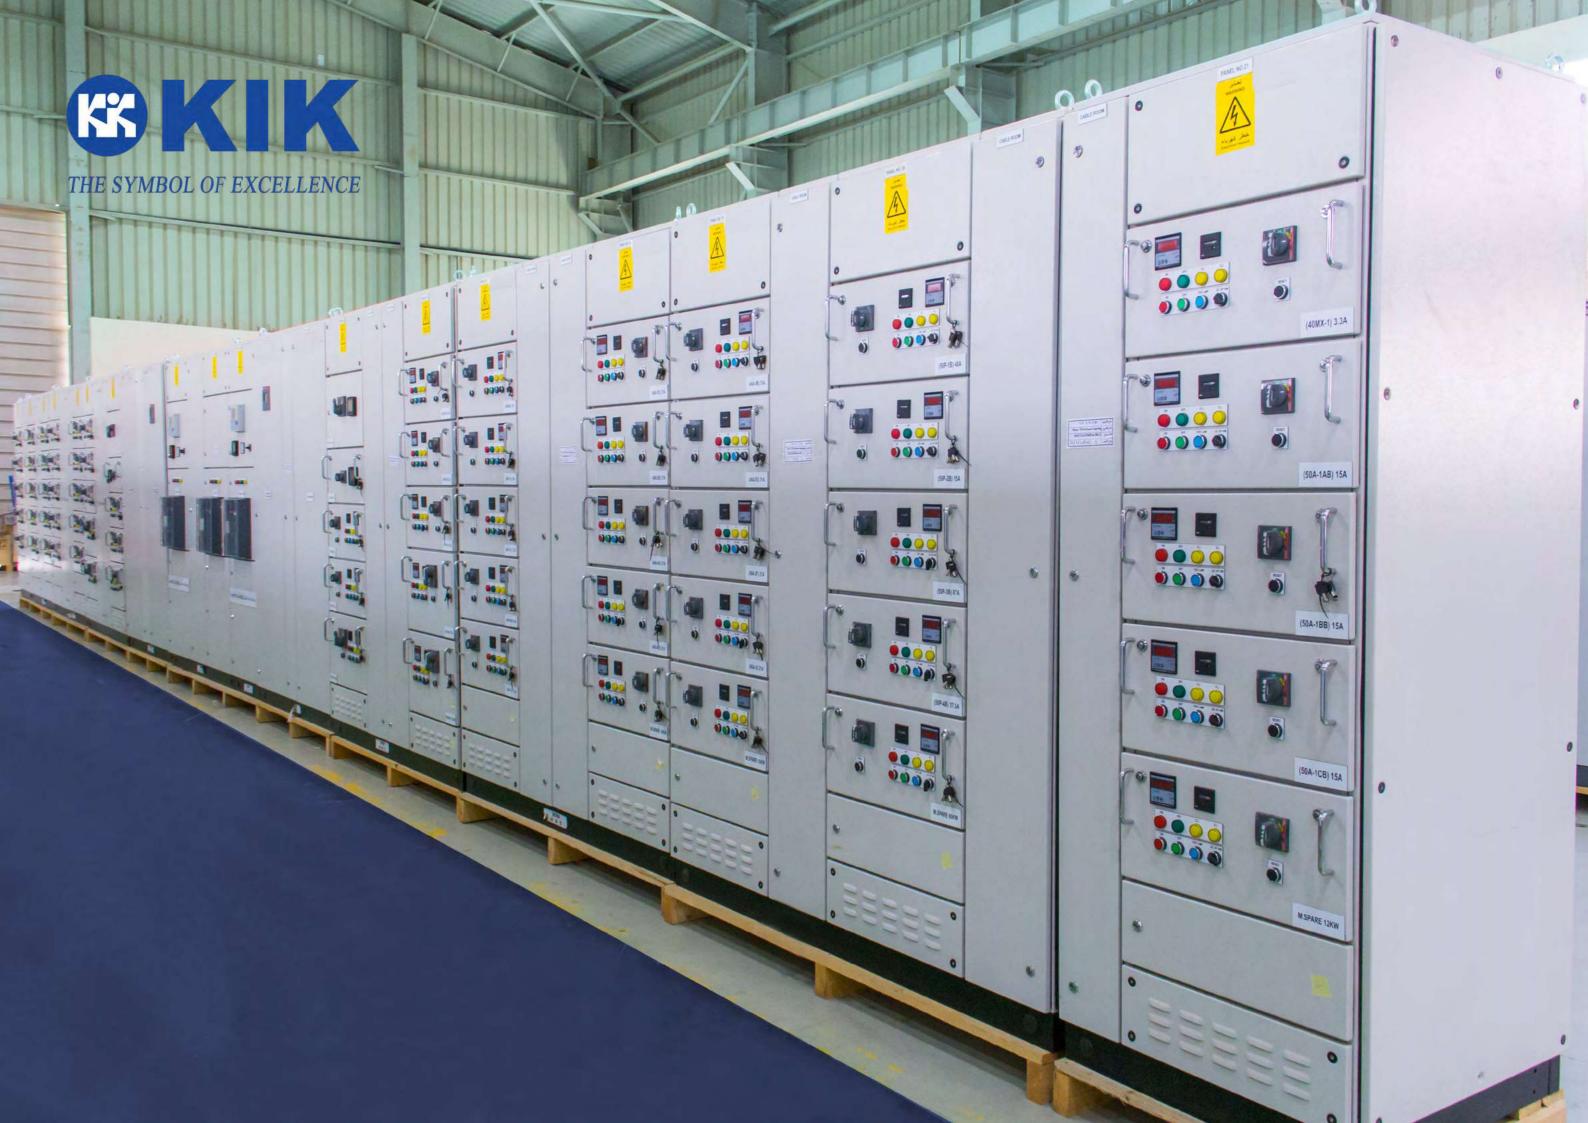

### LV SWITCHBOARDS

### MSB Main Switch Boards

Main Switch Boards with custom solutions for each and every application are completed for various logical arrangements. These complete electrical engineering designs are done considering the operator and equipment safety as one of the prime factors.

#### **Features**

- Modular design.
- Suitable for cable terminations either from front or rear depending on the customer's requirement.
- Provision for cable or bus duct termination.
- Fully type-tested busbars up to 6300 A, 100 kA/1 sec. (Higher current ratings on request)
- Optimum design (L shape, U shape, single or double front, etc.) to suit site requirements or restrictions of electrical in installations.
- Form of separation up to Form 4b.
- Enclosed assemblies degree of Protection up to IP 65.