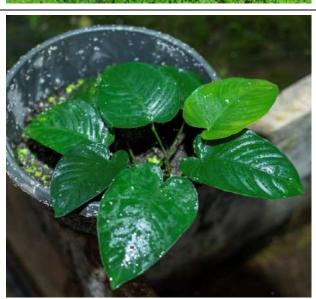

# Other available varieties

| 40 | Echinodorus beheri                    |
|----|---------------------------------------|
| 41 | Rotala nanjenshan                     |
| 42 | Ludwigia rubin                        |
| 43 | Eleocharis acicularis (Hair grass)    |
| 44 | Mini bolbitis                         |
| 45 | Sagittaria subulata                   |
| 46 | Microsorum pteropus ( Java ferm)      |
| 47 | Micranthemum tweediei (Monte carlo)   |
| 48 | Myriophyllum tuberculatum             |
| 49 | Hygrophila compacta                   |
| 50 | Hydrocotyle vulgaris                  |
| 51 | Ottelia alismoides                    |
| 52 | Sagittaria platyphylla                |
| 53 | Staurogyne sp.                        |
| 54 | Staurogyne repens                     |
| 55 | Ceratophyllum demersum                |
| 56 | Lemna minor (Duckweed)                |
| 57 | Ammania gracilis                      |
| 58 | Salvinia minima                       |
| 59 | Eichhornia crassipes (Water hyacinth) |
| 60 | Pistia stratiotes (Water lettuce)     |
| 61 | Sagittaria platyphylla                |
|    |                                       |