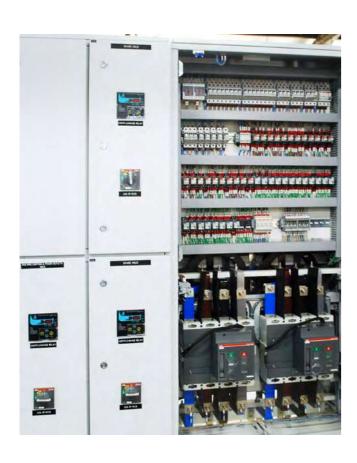

### MCC Motor Control Centers

Low voltage Motor Control Centers (MCCs) are vital to many electrical installations, including water and wastewater facilities. As a backbone of these facilities, MCCs effectively distribute and control electrical power to various equipment such as raw water pumps, backwash pumps, air blowers, and high lift pumps, ensuring safe and reliable operation.

Motor control centers contain various electrical switchgear such as conventional and solid-state motor starters, AC drives, autotransformers, power monitoring, and control devices, programmable logic controllers (PLCs), human-machine interfaces (HMIs), and SCADA systems. Additionally, MCCs can be designed for completely automatic and remote operation, especially in remote areas where various electro-technical equipment are installed at considerable distances apart, using technologies such as radio transmission and GSM.