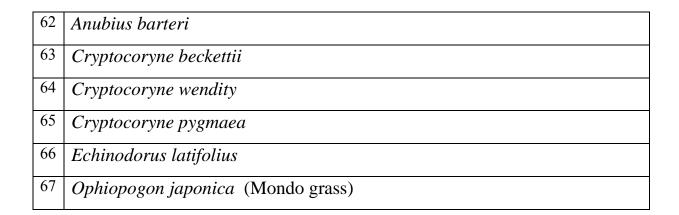

# Other available varieties

| 40 | Echinodorus beheri                    |
|----|---------------------------------------|
| 41 | Rotala nanjenshan                     |
| 42 | Ludwigia rubin                        |
| 43 | Eleocharis acicularis (Hair grass)    |
| 44 | Mini bolbitis                         |
| 45 | Sagittaria subulata                   |
| 46 | Microsorum pteropus ( Java ferm)      |
| 47 | Micranthemum tweediei (Monte carlo)   |
| 48 | Myriophyllum tuberculatum             |
| 49 | Hygrophila compacta                   |
| 50 | Hydrocotyle vulgaris                  |
| 51 | Ottelia alismoides                    |
| 52 | Sagittaria platyphylla                |
| 53 | Staurogyne sp.                        |
| 54 | Staurogyne repens                     |
| 55 | Ceratophyllum demersum                |
| 56 | Lemna minor (Duckweed)                |
| 57 | Ammania gracilis                      |
| 58 | Salvinia minima                       |
| 59 | Eichhornia crassipes (Water hyacinth) |
| 60 | Pistia stratiotes (Water lettuce)     |
| 61 | Sagittaria platyphylla                |
|    |                                       |