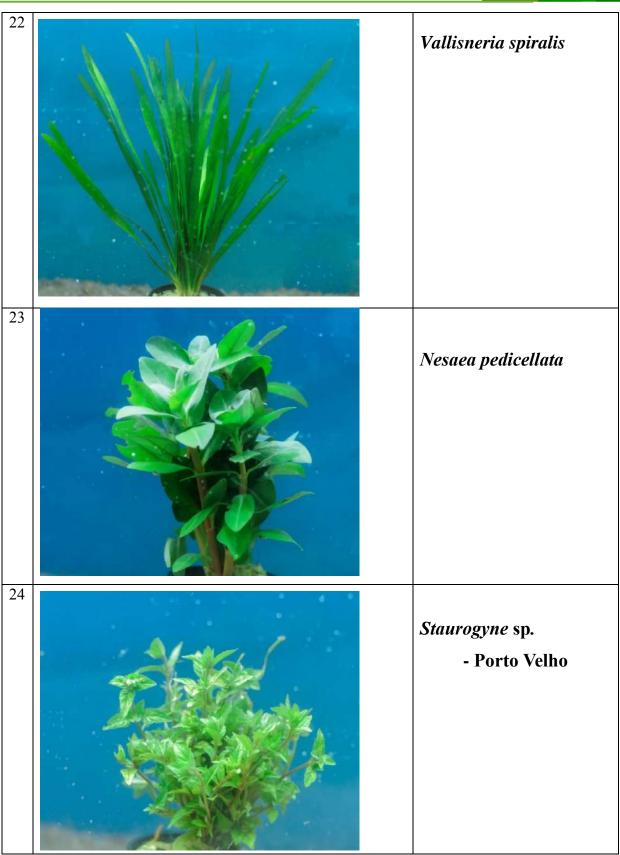

# Other available varieties

| 40 | Echinodorus beheri                    |
|----|---------------------------------------|
| 41 | Rotala nanjenshan                     |
| 42 | Ludwigia rubin                        |
| 43 | Eleocharis acicularis (Hair grass)    |
| 44 | Mini bolbitis                         |
| 45 | Sagittaria subulata                   |
| 46 | Microsorum pteropus ( Java ferm)      |
| 47 | Micranthemum tweediei (Monte carlo)   |
| 48 | Myriophyllum tuberculatum             |
| 49 | Hygrophila compacta                   |
| 50 | Hydrocotyle vulgaris                  |
| 51 | Ottelia alismoides                    |
| 52 | Sagittaria platyphylla                |
| 53 | Staurogyne sp.                        |
| 54 | Staurogyne repens                     |
| 55 | Ceratophyllum demersum                |
| 56 | Lemna minor (Duckweed)                |
| 57 | Ammania gracilis                      |
| 58 | Salvinia minima                       |
| 59 | Eichhornia crassipes (Water hyacinth) |
| 60 | Pistia stratiotes (Water lettuce)     |
| 61 | Sagittaria platyphylla                |
|    |                                       |