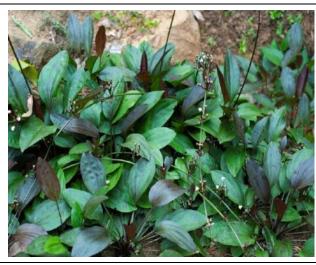

# Other available varieties

| 40 | Echinodorus beheri                    |
|----|---------------------------------------|
| 41 | Rotala nanjenshan                     |
| 42 | Ludwigia rubin                        |
| 43 | Eleocharis acicularis (Hair grass)    |
| 44 | Mini bolbitis                         |
| 45 | Sagittaria subulata                   |
| 46 | Microsorum pteropus ( Java ferm)      |
| 47 | Micranthemum tweediei (Monte carlo)   |
| 48 | Myriophyllum tuberculatum             |
| 49 | Hygrophila compacta                   |
| 50 | Hydrocotyle vulgaris                  |
| 51 | Ottelia alismoides                    |
| 52 | Sagittaria platyphylla                |
| 53 | Staurogyne sp.                        |
| 54 | Staurogyne repens                     |
| 55 | Ceratophyllum demersum                |
| 56 | Lemna minor (Duckweed)                |
| 57 | Ammania gracilis                      |
| 58 | Salvinia minima                       |
| 59 | Eichhornia crassipes (Water hyacinth) |
| 60 | Pistia stratiotes (Water lettuce)     |
| 61 | Sagittaria platyphylla                |
|    |                                       |