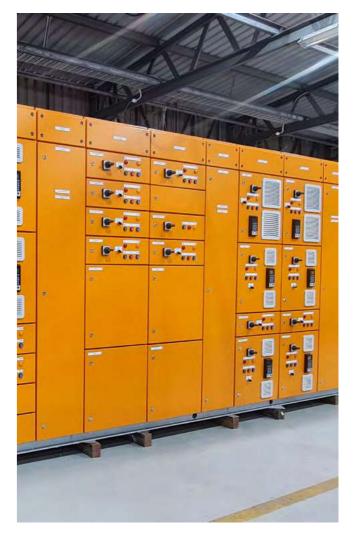

### MSB Main Switch Boards

Main Switch Boards with custom solutions for each and every application are completed for various logical arrangements. These complete electrical engineering designs are done considering the operator and equipment safety as one of the prime factors.

#### **Features**

- Modular design.
- Suitable for cable terminations either from front or rear depending on the customer's requirement.
- Provision for cable or bus duct termination.
- Fully type-tested busbars up to 6300 A, 100 kA/1 sec. (Higher current ratings on request)
- Optimum design (L shape, U shape, single or double front, etc.) to suit site requirements or restrictions of electrical in installations.
- Form of separation up to Form 4b.
- Enclosed assemblies degree of Protection up to IP 65.