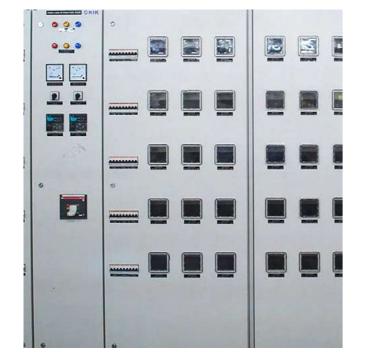

### MSB Main Switch Boards

Main Switch Boards with custom solutions for each and every application are completed for various logical arrangements. These complete electrical engineering designs are done considering the operator and equipment safety as one of the prime factors.

#### **Features**

- Modular design.
- Suitable for cable terminations either from front or rear depending on the customer's requirement.
- Provision for cable or bus duct termination.
- Fully type-tested busbars up to 6300 A, 100 kA/1 sec. (Higher current ratings on request)
- Optimum design (L shape, U shape, single or double front, etc.) to suit site requirements or restrictions of electrical in installations.
- Form of separation up to Form 4b.
- Enclosed assemblies degree of Protection up to IP 65.