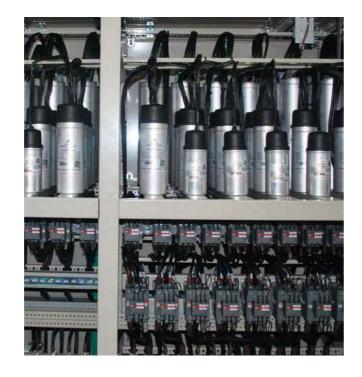

# PFC Power Factor Correction Capacitor Banks

Our low-voltage automatic power factor correction capacitor banks are designed for systems requiring optimum power factor correction. The simple modular designs allow for future expansion as plant loads increase. Installation and startup are simple and free of common problems.

#### **Features**

- Automatically controlled power factor regulation
- Systemwide correction with a single piece of equipment
- Low installation cost
- Faster return on investment