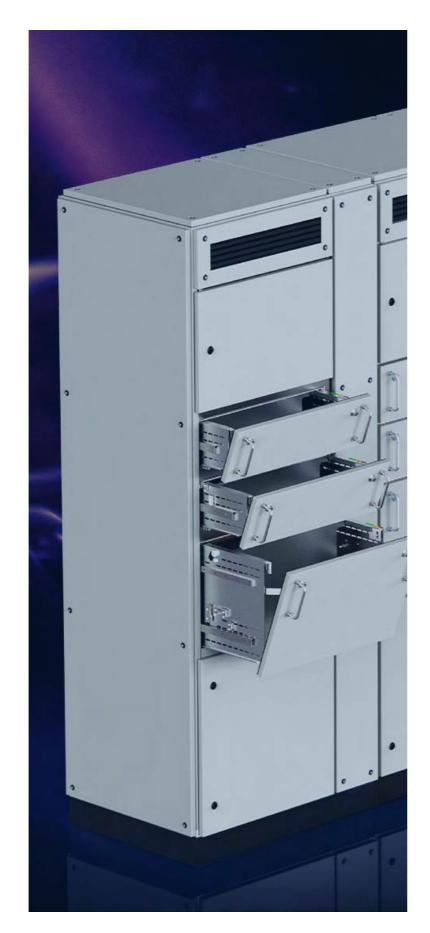

# KIKBLOX WITHDRAWABLE SYSTEMS

KIKBLOX Withdrawable system is a standardized solution for any switchgear and control-gear assembler. The KIKBLOX Withdrawable System is the trusted choice due to;

- Safe & Easy Handling
- Readily Available & Easy to Stock
- Fast Replacement Without Hindering the Operations
- Durable and Highly Reliable Mechanical Interlocks

The system is available for any user in any location around the world and can be available for use with minimal lead time due to its versatile compact nature.

#### **Standard specifications**

- Innovative and smooth draw-out mechanism
- Design verified to IEC Standards
- No tools are needed for the insertion or removal of units
- Fast insertion or withdrawal
- Mechanism with tilting front for "Connected", "Test" and "Disconnected" functions
- Safety lock position while removing the unit
- Three lockable positions "Connected", "Test" and "Disconnected"
- Any breaker brand can be used with an interlock
- DOL / Star-delta / Power Distribution
- Delivered in fully assembled units or parts
- Rated up to 630 A