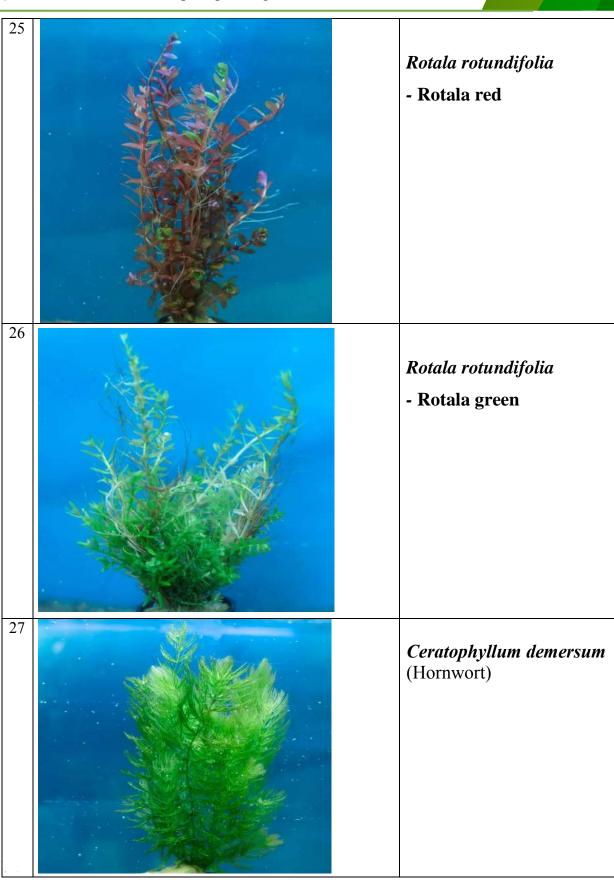

# Other available varieties

| 40 | Echinodorus beheri                    |
|----|---------------------------------------|
| 41 | Rotala nanjenshan                     |
| 42 | Ludwigia rubin                        |
| 43 | Eleocharis acicularis (Hair grass)    |
| 44 | Mini bolbitis                         |
| 45 | Sagittaria subulata                   |
| 46 | Microsorum pteropus ( Java ferm)      |
| 47 | Micranthemum tweediei (Monte carlo)   |
| 48 | Myriophyllum tuberculatum             |
| 49 | Hygrophila compacta                   |
| 50 | Hydrocotyle vulgaris                  |
| 51 | Ottelia alismoides                    |
| 52 | Sagittaria platyphylla                |
| 53 | Staurogyne sp.                        |
| 54 | Staurogyne repens                     |
| 55 | Ceratophyllum demersum                |
| 56 | Lemna minor (Duckweed)                |
| 57 | Ammania gracilis                      |
| 58 | Salvinia minima                       |
| 59 | Eichhornia crassipes (Water hyacinth) |
| 60 | Pistia stratiotes (Water lettuce)     |
| 61 | Sagittaria platyphylla                |
|    |                                       |