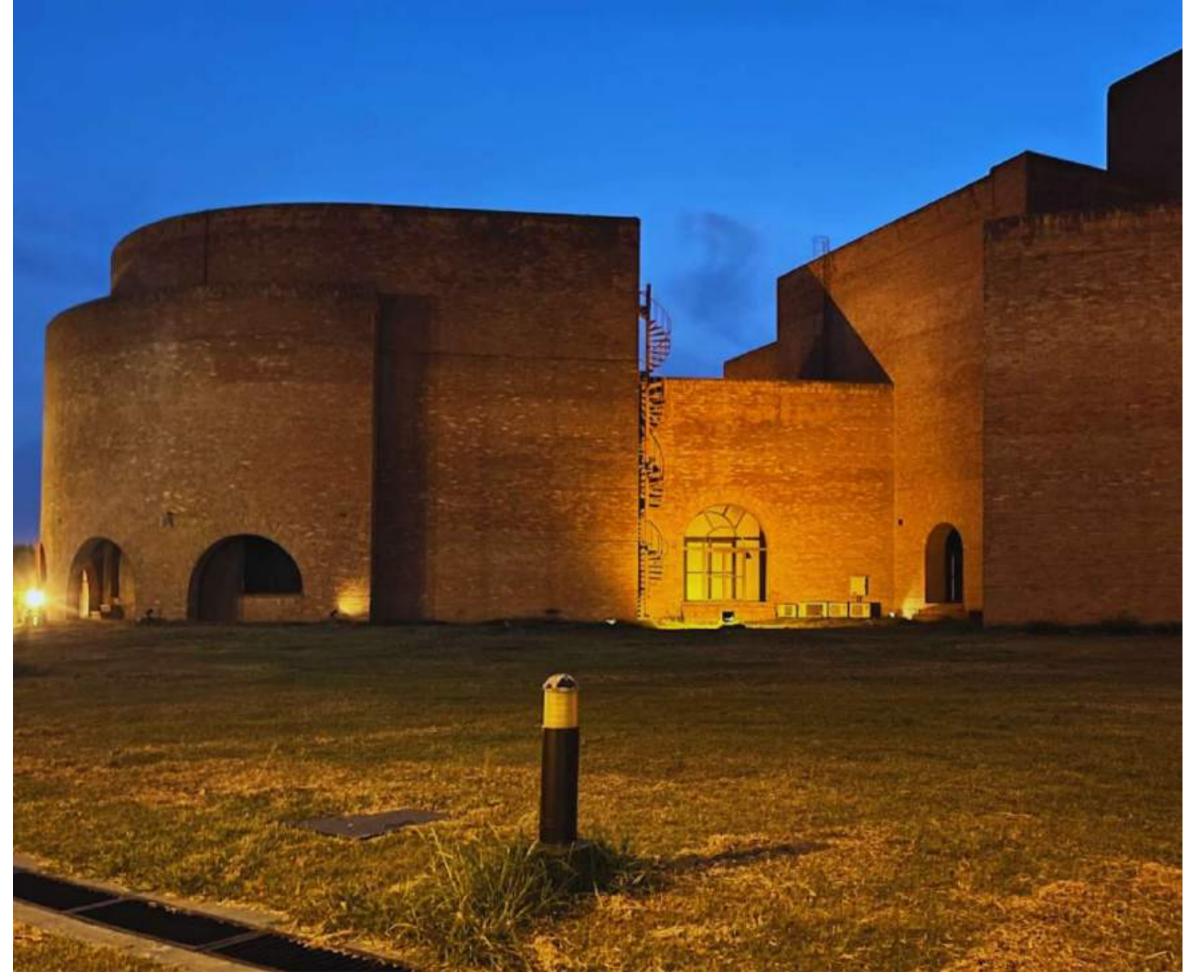

## OUR PROJECTS

BROTHER GLASS successfully completed many iconic projects across the Pakistan. We believe in quality and commitment to our valued customers.

BROTHER GLASS is pleased to be a part of installation of Fritted Glass Mock-up on Balustrade at, on going project Dolmen Mall DHA Lahore. This is an iconic project in Pakistan's Infrastructure history where Mall Façade is Installing with Fritted Glass pattern's which is sustainable glass, Adds beauty and Blocks Direct sun UV.

Ceramic Fritted 8mm Starphire Tempered Glass by BROTHER GLASS installed at DOLMEN Mall DHA Lahore.

INDIGO HEIGHTS & HOTEL GULBERG LAHORE.

INDIGO BOUTIQUE APPARTMENTS GULBERG LAHORE.

MCDONALD'S HYATABAD PESHAWAR MCDONALD'S KHYBAN-E-AMIN DEFFENCE RD. LAHORE.