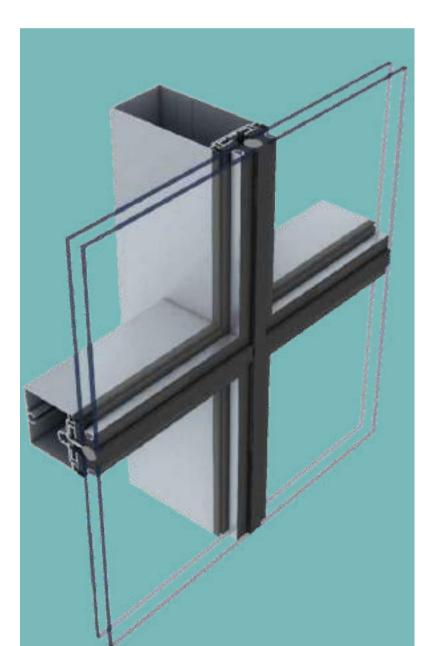

#### **CUSTOMISE ALUMINIUM WINDOWS**

Aluminium Façade, Windows, Frames & Louvers all comes as per your customise needs.