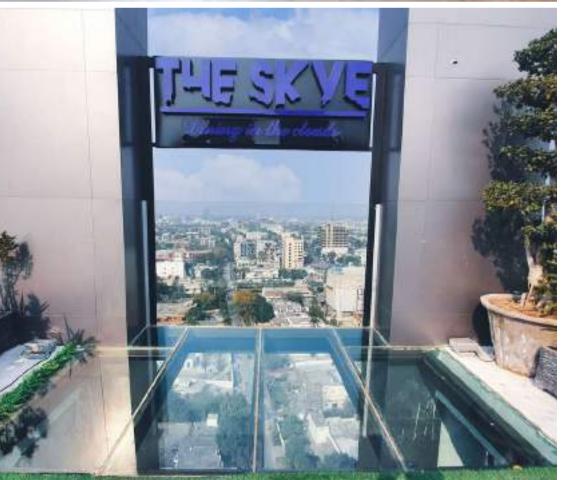

Ceramic Fritted 8mm Starphire Tempered Glass by BROTHER GLASS installed at DOLMEN Mall DHA Lahore.

INDIGO HEIGHTS & HOTEL GULBERG LAHORE.

INDIGO BOUTIQUE APPARTMENTS GULBERG LAHORE.

MCDONALD'S HYATABAD PESHAWAR MCDONALD'S KHYBAN-E-AMIN DEFFENCE RD. LAHORE.