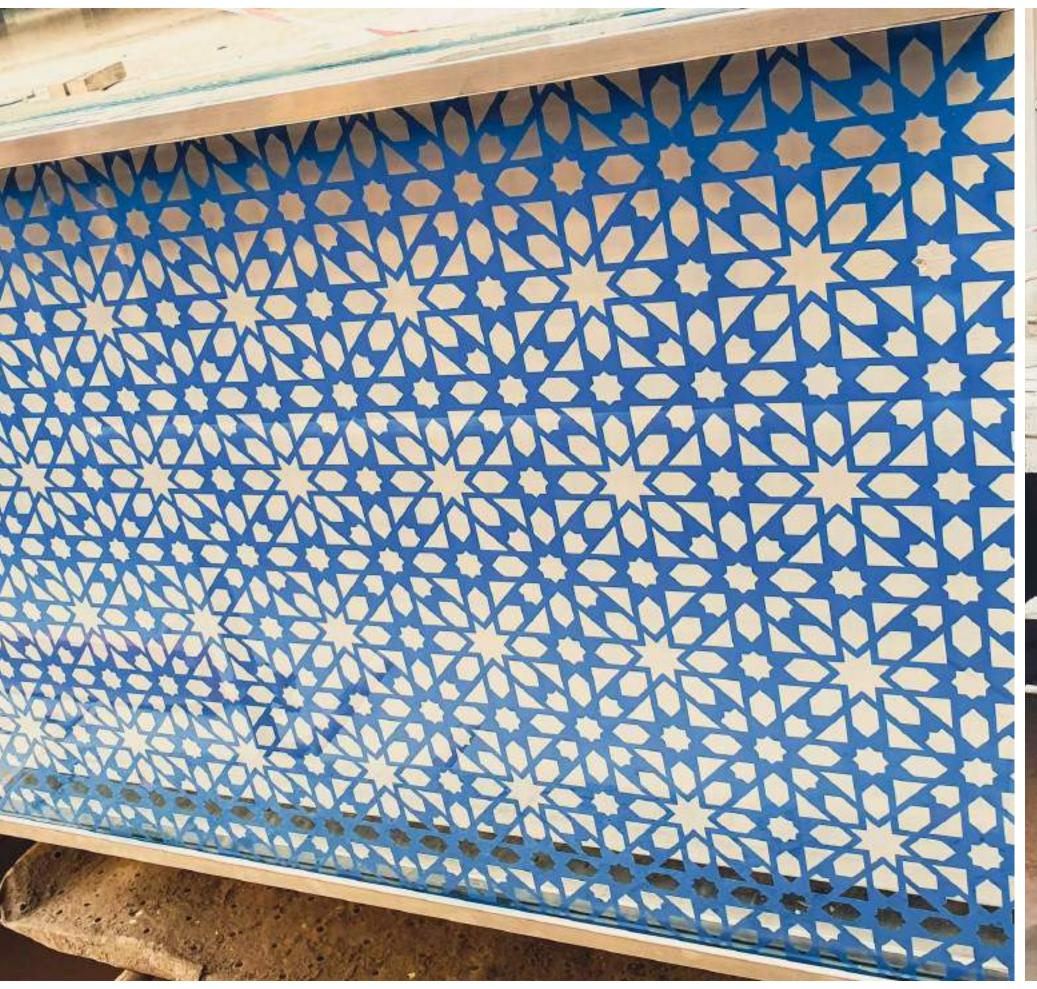

## OUR PROJECTS

BROTHER GLASS successfully completed many iconic projects across the Pakistan. We believe in quality and commitment to our valued customers.

BROTHER GLASS is pleased to be a part of installation of Fritted Glass Mock-up on Balustrade at, on going project Dolmen Mall DHA Lahore. This is an iconic project in Pakistan's Infrastructure history where Mall Façade is Installing with Fritted Glass pattern's which is sustainable glass, Adds beauty and Blocks Direct sun UV.