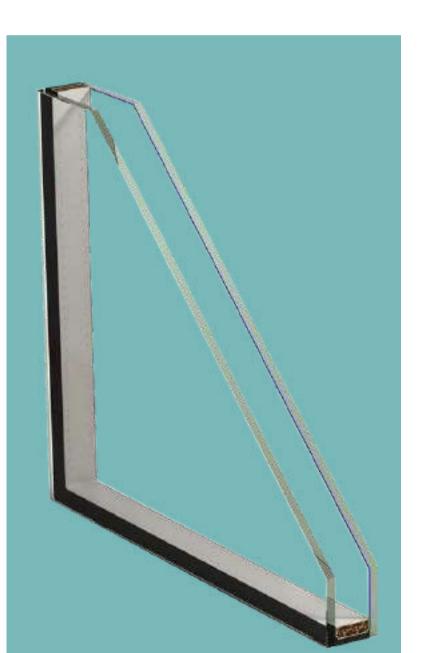

#### INSULATED DOUBLE GLAZE GLASS

High Performance Insulated
Double Glaze Glass for Heat &
Noise Control properties.