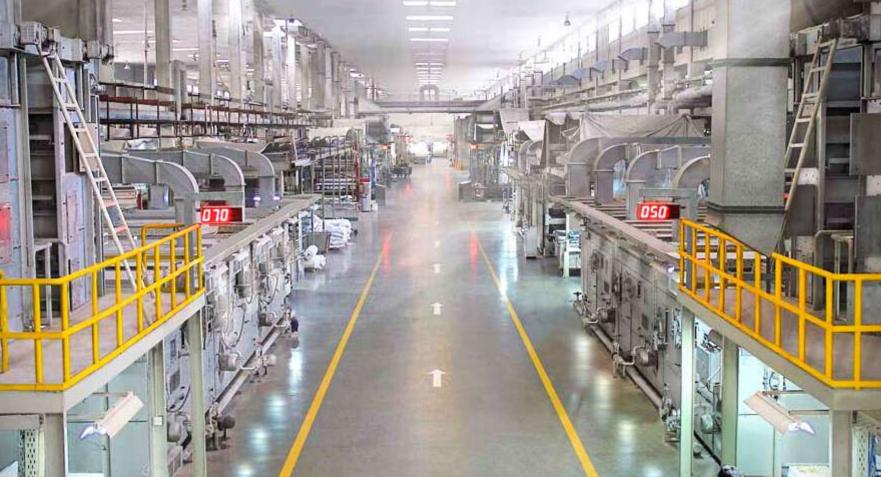

## ABOUT-US

BROTHER GLASS is Pakistan's No. 1 Glass processing facility, having state of the art Plant & machinery equipped with latest Double convection Gapless technology to produce Wave-Less Tempered glass, Insulated Double Glaze Energy Saving Glass & Sustainable Ceramic Print Fritted Glass. We also provide facility to install customise Aluminium Façade, frames & Glass on turnkey basis as per projects needs.