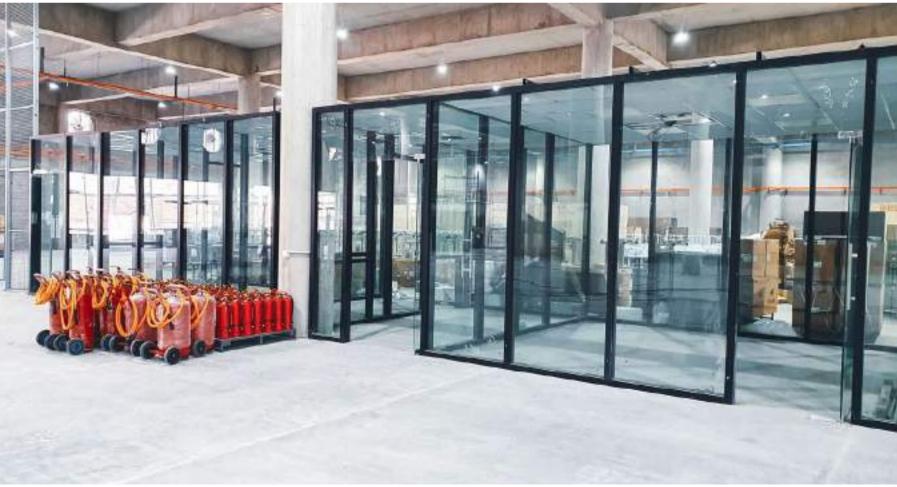

## OUR PROJECTS

BROTHER GLASS successfully completed many iconic projects across the Pakistan. We believe in quality and commitment to our valued customers.

BROTHER GLASS is pleased to be a part of installation of Fritted Glass Mock-up on Balustrade at, on going project Dolmen Mall DHA Lahore. This is an iconic project in Pakistan's Infrastructure history where Mall Façade is Installing with Fritted Glass pattern's which is sustainable glass, Adds beauty and Blocks Direct sun UV.

Ceramic Fritted 8mm Starphire Tempered Glass by BROTHER GLASS installed at DOLMEN Mall DHA Lahore.

INDIGO HEIGHTS & HOTEL GULBERG LAHORE.

INDIGO BOUTIQUE APPARTMENTS GULBERG LAHORE.

MCDONALD'S HYATABAD PESHAWAR MCDONALD'S KHYBAN-E-AMIN DEFFENCE RD. LAHORE.