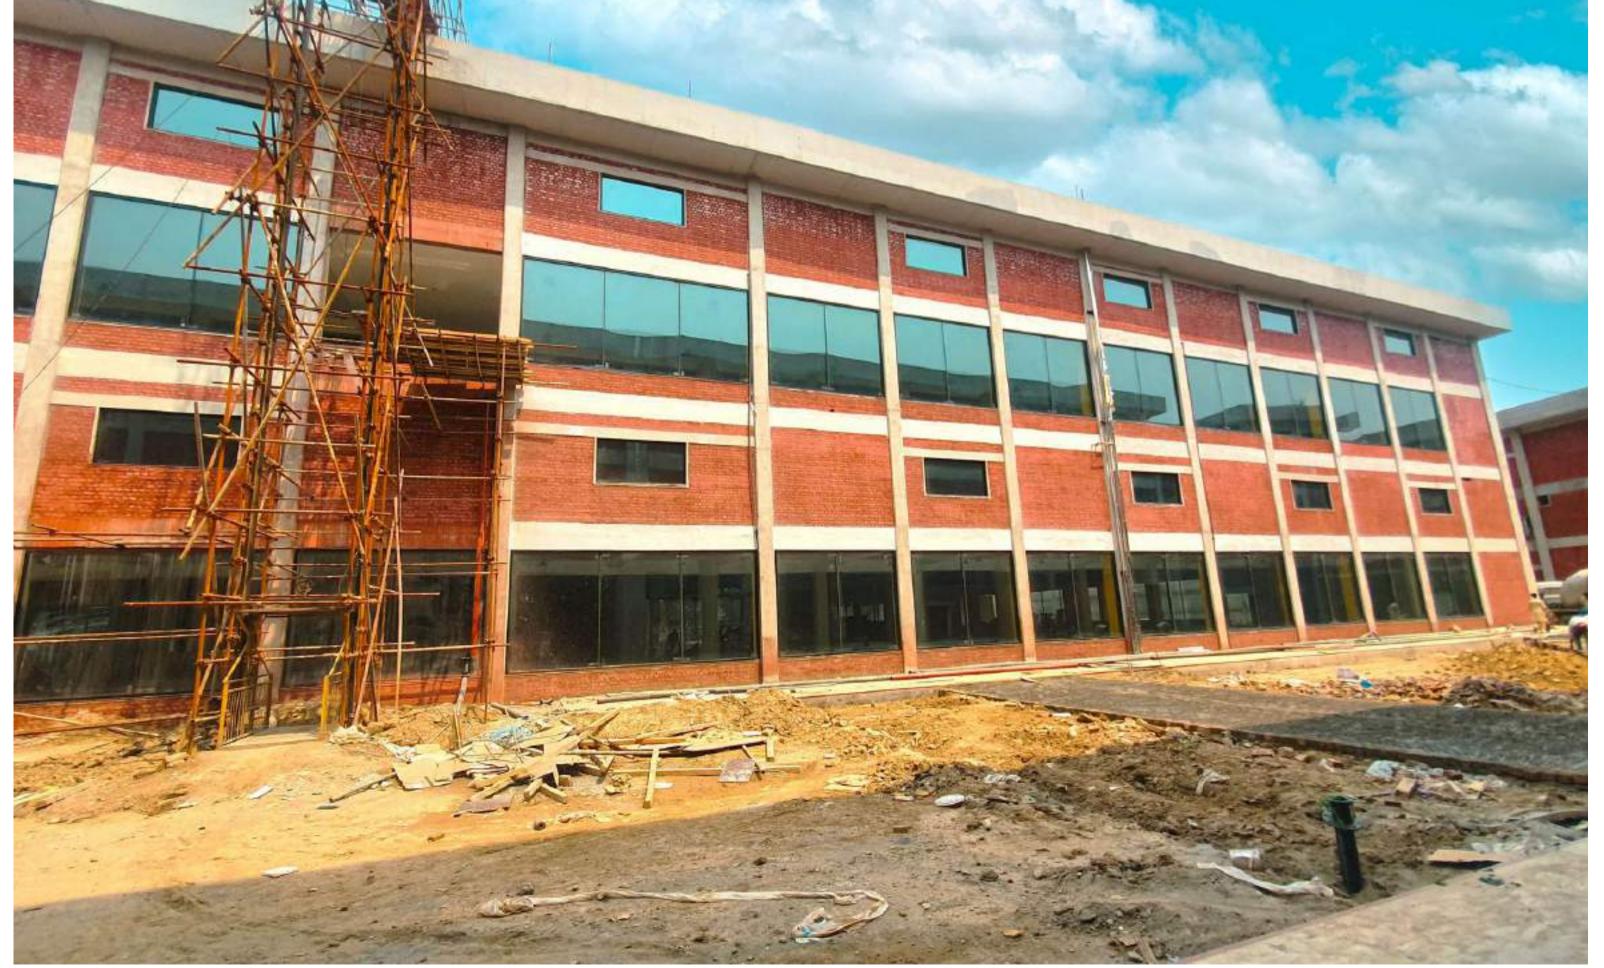

## OUR PROJECTS

BROTHER GLASS successfully completed many iconic projects across the Pakistan. We believe in quality and commitment to our valued customers.

BROTHER GLASS is pleased to be a part of installation of Fritted Glass Mock-up on Balustrade at, on going project Dolmen Mall DHA Lahore. This is an iconic project in Pakistan's Infrastructure history where Mall Façade is Installing with Fritted Glass pattern's which is sustainable glass, Adds beauty and Blocks Direct sun UV.

Ceramic Fritted 8mm Starphire Tempered Glass by BROTHER GLASS installed at DOLMEN Mall DHA Lahore.

INDIGO HEIGHTS & HOTEL GULBERG LAHORE.

INDIGO BOUTIQUE APPARTMENTS GULBERG LAHORE.

MCDONALD'S HYATABAD PESHAWAR MCDONALD'S KHYBAN-E-AMIN DEFFENCE RD. LAHORE.